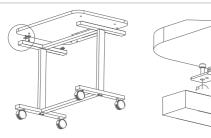

#### **STEP 3** Leg to Understructure top assembly (Allen bolt by using Allen key)

Complete understructure to work top assembly (Allen bolt by using Allen key) Wire Manager (Push in work top hole)

**STEP 5** Wire Manager Tray -Cable tray to worktop fixing (Allen bolt by using Allen key)