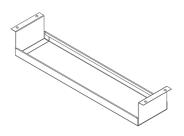

# Components

Wire Manager Tray

#### **STEP 3** Leg to Understructure top assembly (Allen bolt by using Allen key)

Complete understructure to work top assembly (Allen bolt by using Allen key) Wire Manager (Push in work top hole)

**STEP 5** Wire Manager Tray -Cable tray to worktop fixing (Allen bolt by using Allen key)