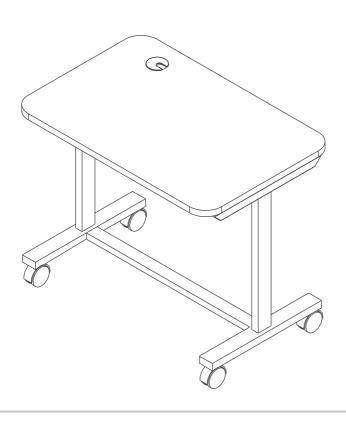

# Installation Guideline





# Components





Wire Manager Tray

## **Tools Required**

Allen Key (available in fastener set)

## Easy 5 Step Assembly



#### STEP 1

Understructure Base to Caster assembly (align and rotate caster)



## STEP 2

Understructure Base to Leg assembly (Allen bolt by using Allen key)



#### **STEP 3** Leg to Understructure top assembly (Allen bolt by using Allen key)





Complete understructure to work top assembly (Allen bolt by using Allen key) Wire Manager (Push in work top hole)



**STEP 5** Wire Manager Tray -Cable tray to worktop fixing (Allen bolt by using Allen key)



E-mail us at: response@hni-india.com Find us at: **www.estore.hni-india.com**