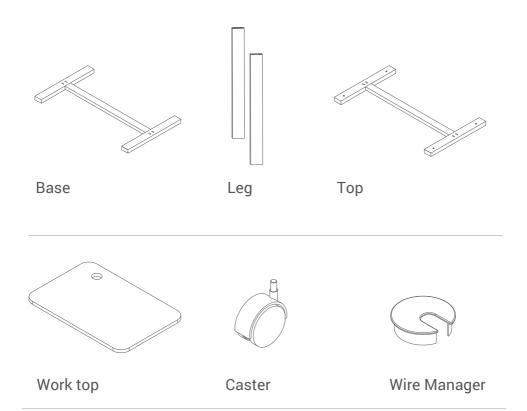

# Components

Wire Manager Tray

#### STEP 1

Understructure Base to Caster assembly (align and rotate caster)

## STEP 2

Understructure Base to Leg assembly (Allen bolt by using Allen key)

#### **STEP 3** Leg to Understructure top assembly (Allen bolt by using Allen key)

Complete understructure to work top assembly (Allen bolt by using Allen key) Wire Manager (Push in work top hole)

**STEP 5** Wire Manager Tray -Cable tray to worktop fixing (Allen bolt by using Allen key)