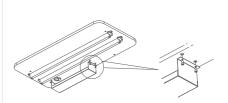

#### **STEP 3** Leg to Understructure top assembly (Allen bolt by using Allen key)

Complete understructure to work top assembly (Allen bolt by using Allen key) Wire Manager (Push in work top hole)

**STEP 5** Wire Manager Tray -Cable tray to worktop fixing (Allen bolt by using Allen key)