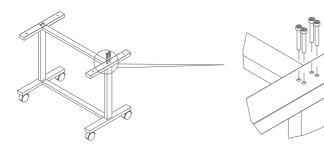

## STEP 2

Understructure Base to Leg assembly (Allen bolt by using Allen key)

#### **STEP 3** Leg to Understructure top assembly (Allen bolt by using Allen key)

Complete understructure to work top assembly (Allen bolt by using Allen key) Wire Manager (Push in work top hole)

**STEP 5** Wire Manager Tray -Cable tray to worktop fixing (Allen bolt by using Allen key)