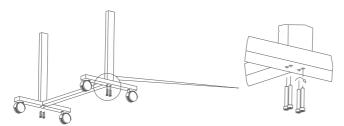

# Installation Guideline





# Components





Wire Manager Tray

## **Tools Required**

Allen Key (available in fastener set)

## Easy 5 Step Assembly



#### STEP 1

Understructure Base to Caster assembly (align and rotate caster)



## STEP 2

Understructure Base to Leg assembly (Allen bolt by using Allen key)



#### **STEP 3** Leg to Understructure top assembly (Allen bolt by using Allen key)





Complete understructure to work top assembly (Allen bolt by using Allen key) Wire Manager (Push in work top hole)



**STEP 5** Wire Manager Tray -Cable tray to worktop fixing (Allen bolt by using Allen key)



E-mail us at: response@hni-india.com Find us at: **www.estore.hni-india.com**