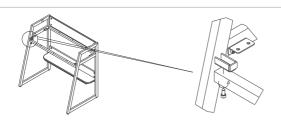

#### STEP 2

Fix twister screw on both legs, Align leg, cross members, Fixed front wall and CPU shelf (keep both legs vertical and guide cross members, fixed front wall and CPU shelf in leg brackets)