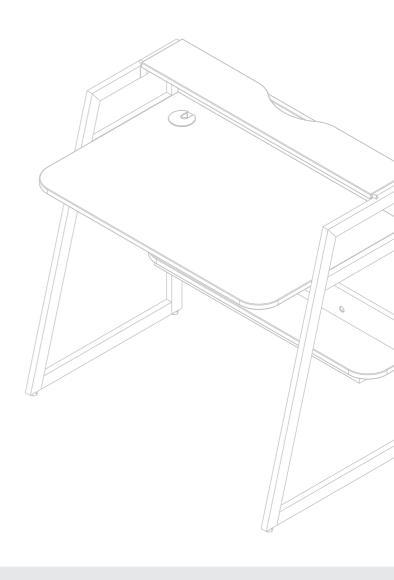

#### STEP 4

Under structure to work top assembly, put work top on structure and allign with bracket holes. (Allen boltby using Allen key)