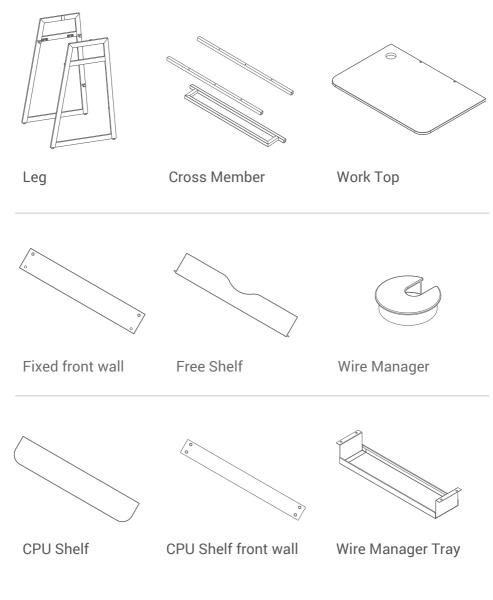

# Installation Guideline



Stava

### Components



## **Tools Required**

Allen Key (available in fastener set) Philips screw-driver

### Easy 6 Step Assembly



#### STEP 1

Fix CPU shelf on shelf support. (Allen bolt by using Allen key)



#### STEP 2

Fix twister screw on both legs, Align leg, cross members, Fixed front wall and CPU shelf (keep both legs vertical and guide cross members, fixed front wall and CPU shelf in leg brackets)



#### STEP 3

Leg to leg assembly with cross members (Allen boltby using Allen key)



#### STEP 4

Under structure to work top assembly, put work top on structure and allign with bracket holes. (Allen boltby using Allen key)



#### STEP 5

Fixed front wall to CPU Shelf front wall fixing with under structure (Rastex & twister by using screw-driver)



#### STEP 6

Free shelf - Place on top, guide brac