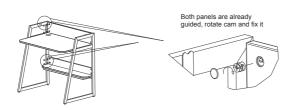

#### STEP 3

Leg to leg assembly with cross members (Allen boltby using Allen key)