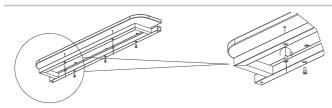

#### STEP 6

Free shelf - Place on top, guide bracket is provided on leg, free to roate and removable. Wire Manager (Push in work top hole)

E-mail us at: response@hni-india.com Find us at: www.estore.hni-india.com