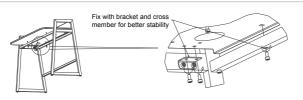

#### STEP 4

Under structure to work top assembly, put work top on structure and allign with bracket holes. (Allen boltby using Allen key)

#### STEP 5

Fixed front wall to CPU Shelf front wall fixing with under structure (Rastex & twister by using screw-driver)