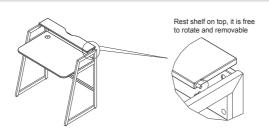

#### STEP 6

Free shelf - Place on top, guide bracket is provided on leg, free to roate and removable. Wire Manager (Push in work top hole)

E-mail us at: response@hni-india.com Find us at: www.estore.hni-india.com