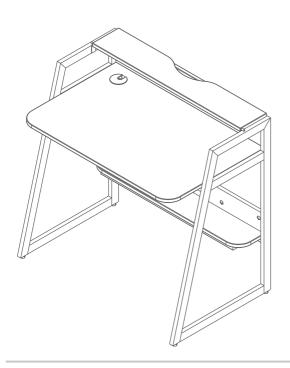

# Installation Guideline



Stava

### Components



## **Tools Required**

Allen Key (available in fastener set) Philips screw-driver

### Easy 6 Step Assembly



#### STEP 1

Fix CPU shelf on shelf support. (Allen bolt by using Allen key)



#### STEP 2

Fix twister screw on both legs, Align leg, cross members, Fixed front wall and CPU shelf (keep both legs vertical and guide cross members, fixed front wall and CPU shelf in leg brackets)



#### STEP 3

Leg to leg assembly with cross members (Allen boltby using Allen key)



#### STEP 4

Under structure to work top assembly, put work top on structure and allign with bracket holes. (Allen boltby using Allen key)



#### STEP 5

Fixed front wall to CPU Shelf front wall fixing with under structure (Rastex & twister by using screw-driver)



#### STEP 6

Free shelf -