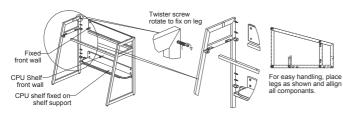

#### STEP 1

Fix CPU shelf on shelf support. (Allen bolt by using Allen key)

#### STEP 2

Fix twister screw on both legs, Align leg, cross members, Fixed front wall and CPU shelf (keep both legs vertical and guide cross members, fixed front wall and CPU shelf in leg brackets)